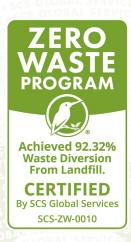

The scope of this certificate shall be limited to the Certified Facility name above, and excludes any other facility managed by the Operator.

The facility qualifies for the following claim: 92.32% Waste Diversion from Landfill Achieved.

Diversion achieved using the following methods:

Recycling: 65.90 %

Sale: 6.59 %

Waste-to-Energy: 19.82%

Landfilled: 7.68 %

12-month period audited: [1-Jan-2022 to 31-Dec-2022]

Certificate Number: SCS-ZW-0010 Valid From: March 28, 2024